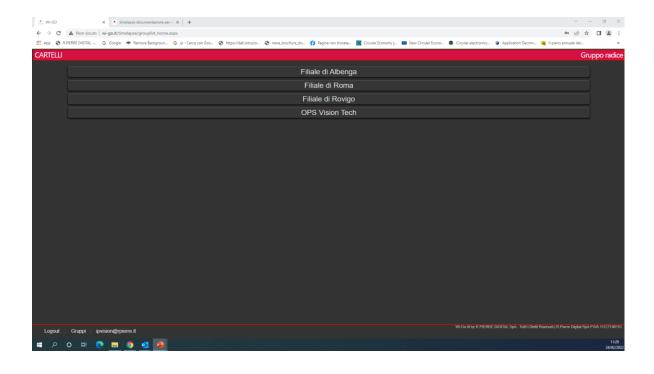

I servizi della piattaforma Wi-Go sono personalizzabili in base alle esigenze di ogni singolo progetto e vengono definiti dopo la consulenza iniziale che offriamo a tutti nostri clienti. **Wi-Go** è una piattaforma web di monitoraggio e backup immagini e video con **login protetto e layout personalizzabile**.

## Wi-GoTimelapse

Il nuovo modo per guardare il tuo tempo... e non perderti nulla !

ACCESSO
PERSONALIZZATO E
PROTETTO DA LOGIN

GESTIONE E
ORGANIZZAZIONE DEI
PUNTI DI RIPRESA
PERSONALIZZABILI E
SUDDIVISIBILI IN
GRUPPI E
SOTTOGRUPPI

VISUALIZZAZIONE
SINOTTICA DI PUNTI
DI RIPRESA MULTIPLI

**SELEZIONE DI OGNI SINGOLO** 

. Wi-Go Live Camera

Wi-Go Live Camera

← → C ▲ Non sicuro | wi-go.it/timelapse/livecamera.aspx

LIVE STREAMING **DELLE RIPRESE DELLA SINGOLA TELECAMERA** 

CONSULTAZIONE
ARCHIVIO DI OGNI
PUNTO DI RIPRESA,
SELEZIONE
CRONOLOGICA (anno,
data, ora)

IMPOSTAZIONE E GESTIONE
ALERT E ALLARMI con invio
su email
su sms
su Telegram
e su altri canali da concordare

E' web based Ottimizza il consumo di banda Non richiede infrastrutture per accedervi L'accesso è sicuro e possibile, sempre e ovunque