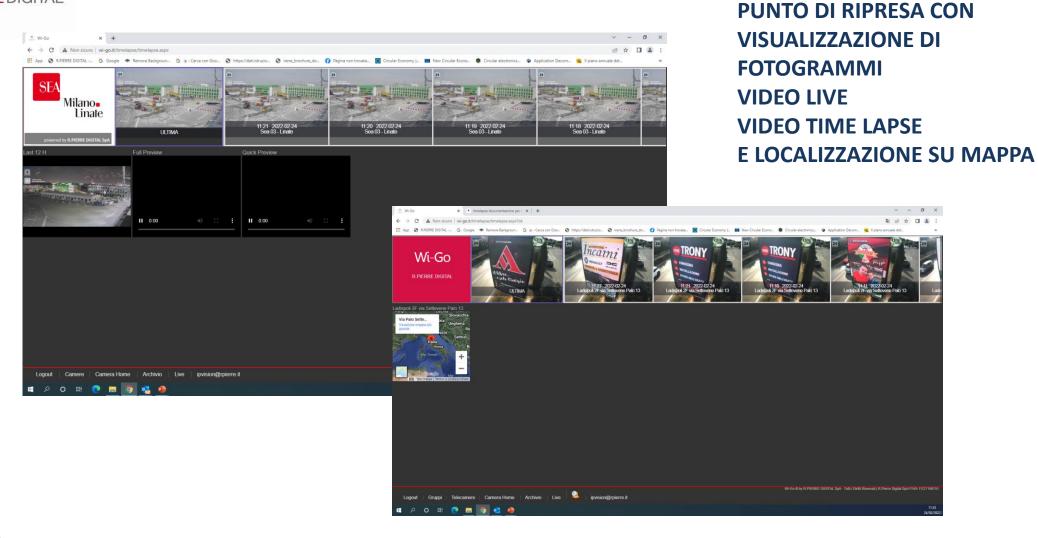

## Wi-GoTimelapse

Il nuovo modo per guardare il tuo tempo... e non perderti nulla !

ACCESSO
PERSONALIZZATO E
PROTETTO DA LOGIN

GESTIONE E
ORGANIZZAZIONE DEI
PUNTI DI RIPRESA
PERSONALIZZABILI E
SUDDIVISIBILI IN
GRUPPI E
SOTTOGRUPPI

VISUALIZZAZIONE
SINOTTICA DI PUNTI
DI RIPRESA MULTIPLI

**SELEZIONE DI OGNI SINGOLO** 

. Wi-Go Live Camera

Wi-Go Live Camera

← → C ▲ Non sicuro | wi-go.it/timelapse/livecamera.aspx

LIVE STREAMING **DELLE RIPRESE DELLA SINGOLA TELECAMERA** 

CONSULTAZIONE
ARCHIVIO DI OGNI
PUNTO DI RIPRESA,
SELEZIONE
CRONOLOGICA (anno,
data, ora)

IMPOSTAZIONE E GESTIONE
ALERT E ALLARMI con invio
su email
su sms
su Telegram
e su altri canali da concordare

E' web based Ottimizza il consumo di banda Non richiede infrastrutture per accedervi L'accesso è sicuro e possibile, sempre e ovunque