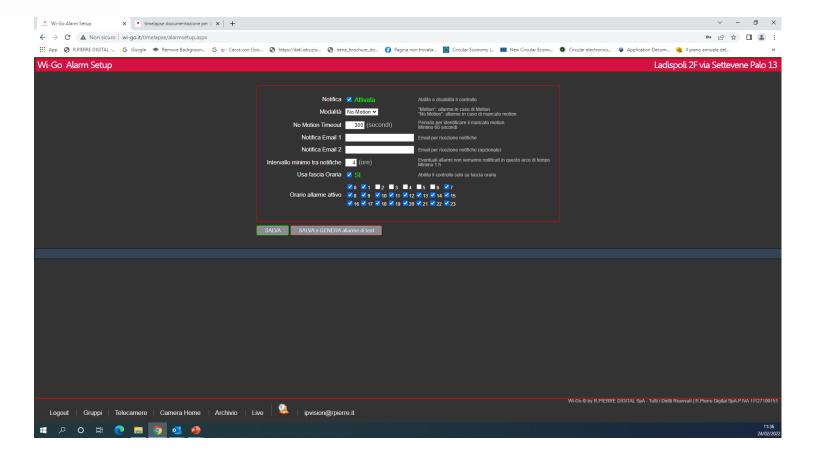

CONSULTAZIONE
ARCHIVIO DI OGNI
PUNTO DI RIPRESA,
SELEZIONE
CRONOLOGICA (anno,
data, ora)

IMPOSTAZIONE E GESTIONE
ALERT E ALLARMI con invio
su email
su sms
su Telegram
e su altri canali da concordare

E' web based Ottimizza il consumo di banda Non richiede infrastrutture per accedervi L'accesso è sicuro e possibile, sempre e ovunque