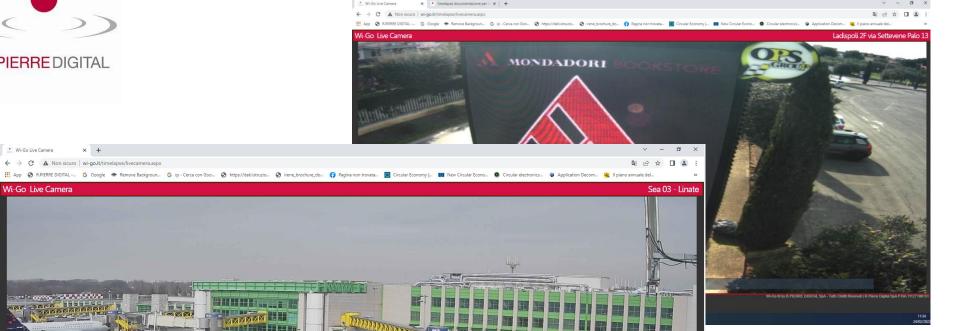

VISUALIZZAZIONE
SINOTTICA DI PUNTI
DI RIPRESA MULTIPLI

**SELEZIONE DI OGNI SINGOLO** 

. Wi-Go Live Camera

Wi-Go Live Camera

← → C ▲ Non sicuro | wi-go.it/timelapse/livecamera.aspx

LIVE STREAMING **DELLE RIPRESE DELLA SINGOLA TELECAMERA** 