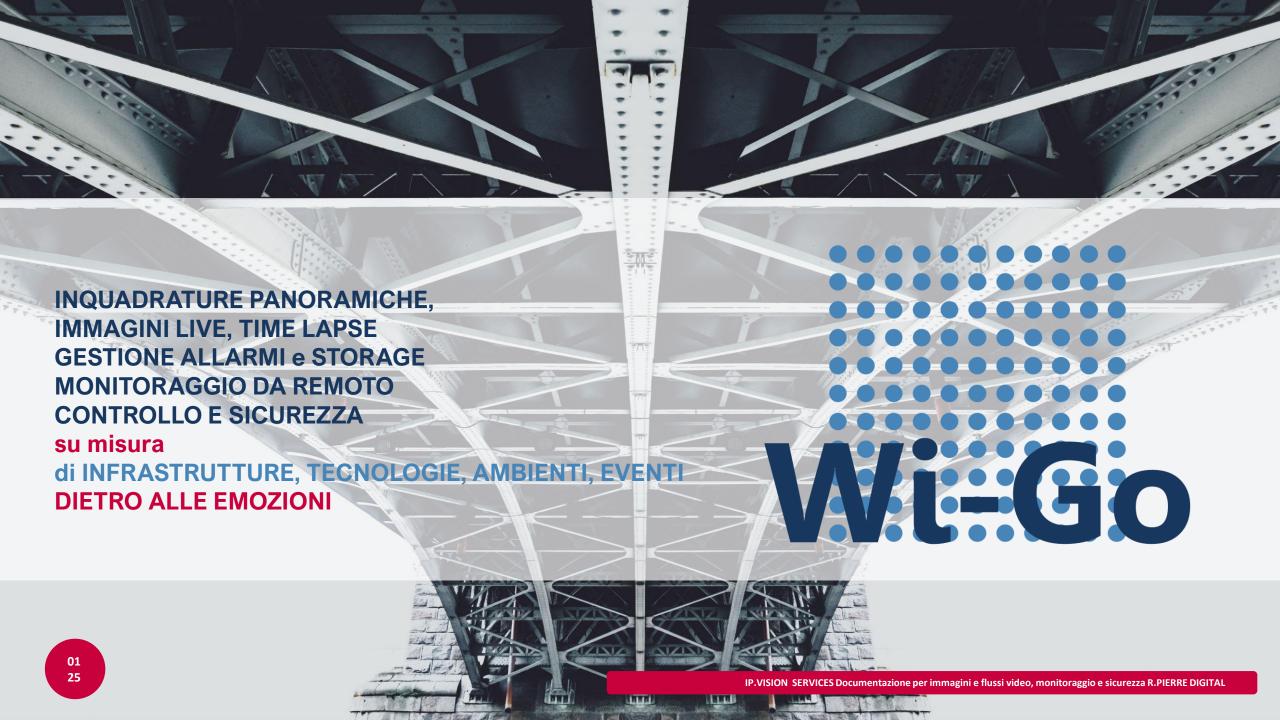

Wi-Go è un servizio per la visualizzazione di immagini e video timelapse, per il monitoraggio da remoto, per l'archiviazione e il backup e la consultazione di immagini e per la gestione di allarmi e alert.

Wi-Go è la soluzione per **monitorare live**, **da remoto** e da **più punti di ripresa** infrastrutture, tecnologie, cantieri edili, navali, aeroporti, allestimenti temporanei, eventi, siti e aree vulnerabili

I servizi della piattaforma Wi-Go sono personalizzabili in base alle esigenze di ogni singolo progetto e vengono definiti dopo la consulenza iniziale che offriamo a tutti nostri clienti. **Wi-Go** è una piattaforma web di monitoraggio e backup immagini e video con **login protetto e layout personalizzabile**.