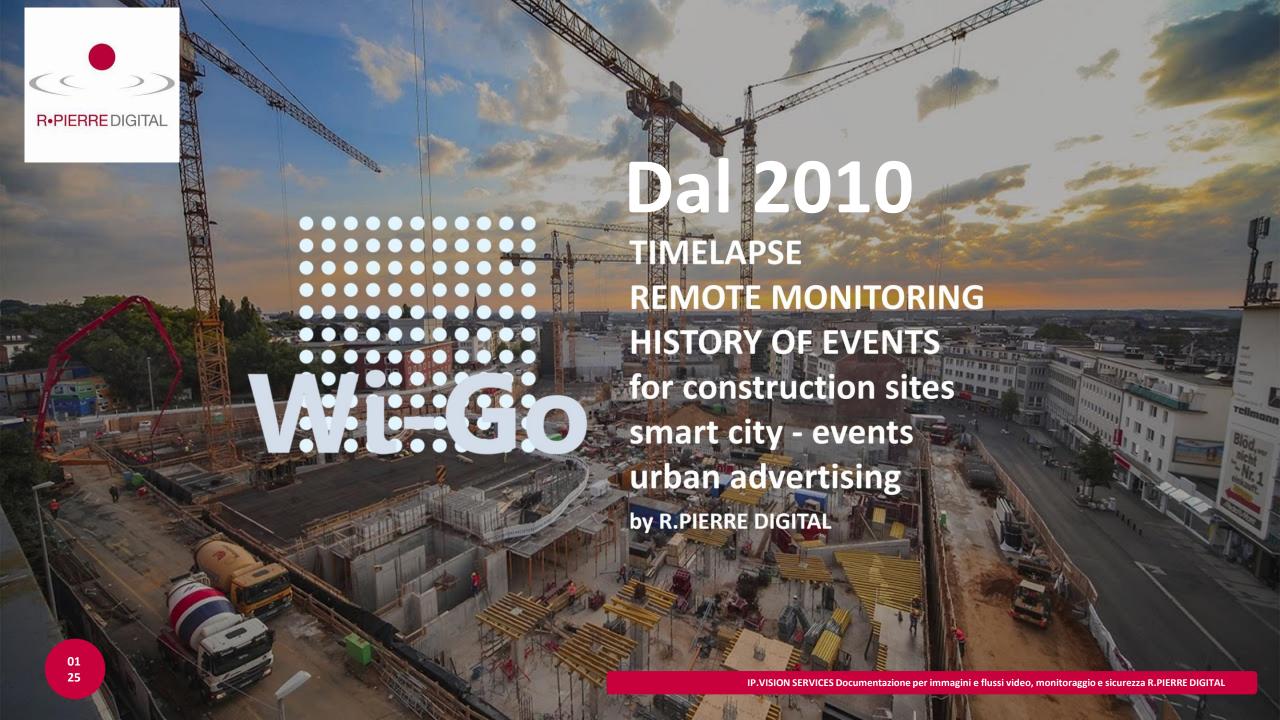

Wi-Go è un servizio per la visualizzazione di immagini e video timelapse, per il monitoraggio da remoto, per l'archiviazione e il backup e la consultazione di immagini e per la gestione di allarmi e alert.

Wi-Go è la soluzione per **monitorare live**, **da remoto** e da **più punti di ripresa** infrastrutture, tecnologie, cantieri edili, navali, aeroporti, allestimenti temporanei, eventi, siti e aree vulnerabili

I servizi della piattaforma Wi-Go sono personalizzabili in base alle esigenze di ogni singolo progetto e vengono definiti dopo la consulenza iniziale che offriamo a tutti nostri clienti. **Wi-Go** è una piattaforma web di monitoraggio e backup immagini e video con **login protetto e layout personalizzabile**.