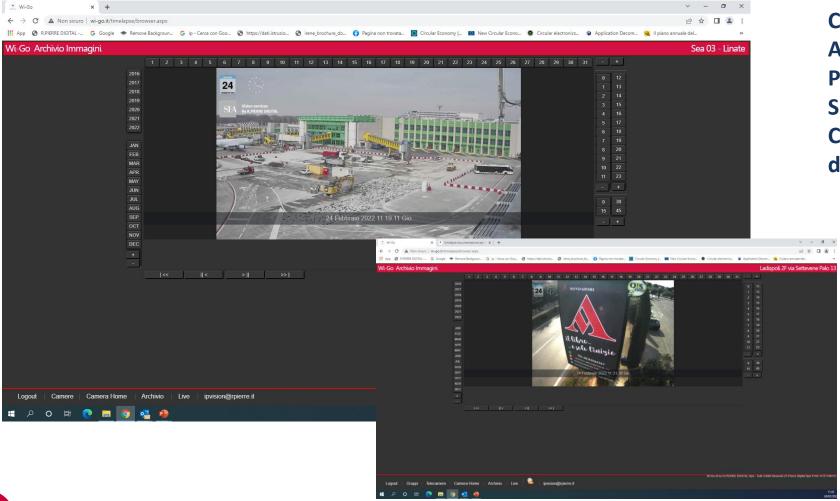

CONSULTAZIONE
ARCHIVIO DI OGNI
PUNTO DI RIPRESA,
SELEZIONE
CRONOLOGICA (anno,
data, ora)

IMPOSTAZIONE E GESTIONE
ALERT E ALLARMI con invio
su email
su sms
su Telegram
e su altri canali da concordare

E' web based Ottimizza il consumo di banda Non richiede infrastrutture per accedervi L'accesso è sicuro e possibile, sempre e ovunque