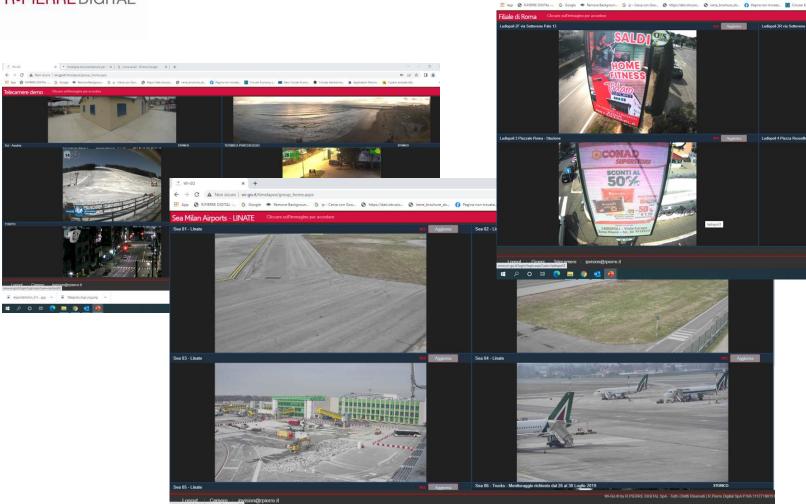

Wi-Go è la soluzione per **monitorare live**, **da remoto** e da **più punti di ripresa** infrastrutture, tecnologie, cantieri edili, navali, aeroporti, allestimenti temporanei, eventi, siti e aree vulnerabili

VISUALIZZAZIONE
SINOTTICA DI PUNTI
DI RIPRESA MULTIPLI

**SELEZIONE DI OGNI SINGOLO** 

. Wi-Go Live Camera

Wi-Go Live Camera

← → C ▲ Non sicuro | wi-go.it/timelapse/livecamera.aspx

LIVE STREAMING **DELLE RIPRESE DELLA SINGOLA TELECAMERA** 

CONSULTAZIONE
ARCHIVIO DI OGNI
PUNTO DI RIPRESA,
SELEZIONE
CRONOLOGICA (anno,
data, ora)

IMPOSTAZIONE E GESTIONE
ALERT E ALLARMI con invio
su email
su sms
su Telegram
e su altri canali da concordare

E' web based Ottimizza il consumo di banda Non richiede infrastrutture per accedervi L'accesso è sicuro e possibile, sempre e ovunque